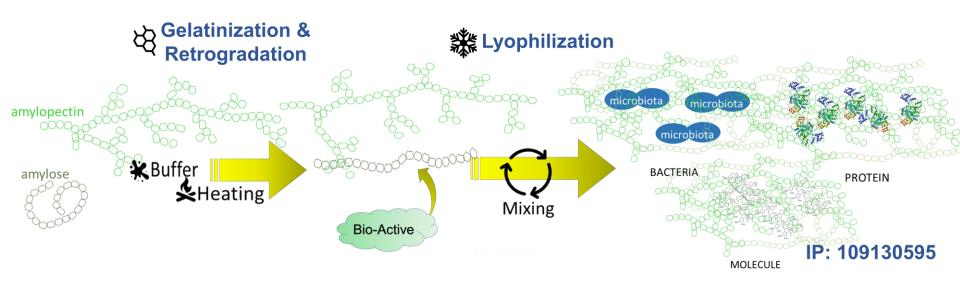

# **Key Technique**

#### Resistant Starch-Based Encapsulation Technique: RS-BET

RS-BET is applicable to the pharmaceutical industry and supplements development!

# Development of RS-BET-Microbiota as Adjuvants or Neo-adjuvants in Anticancer Therapy