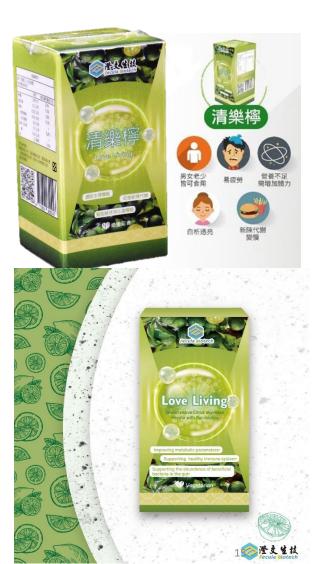

# **Development Stages**

1st stage: Finished

RS-BET Green banana + Probiotics lowering blood fat (Gene Young)

RS-BET Green banana + Citrus depressa peel Improving metabolic disorder (Loye Liying)

Green banana + Fish scale Bone strength (Ca2+-Care)

#### Raw materials & intermediate goods sales

Gene-Young capsule

Ca<sup>2+</sup>-Care chewable tablet

Love Living tablet