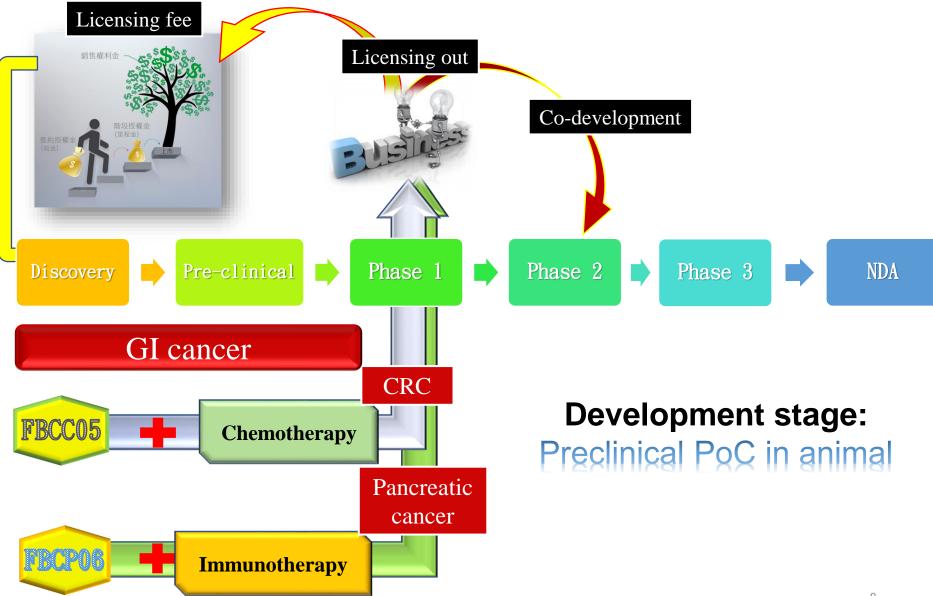

# Pipeline

|            | Program                         | Indication            | Discovery | Preclinical         | IND enablement | Phase 1          | Phase 2     |
|------------|---------------------------------|-----------------------|-----------|---------------------|----------------|------------------|-------------|
| ant        | FBCC05                          | Colorectal cancer     |           |                     |                |                  |             |
| Adjuvant   |                                 |                       |           |                     |                |                  |             |
| AC         | FBCP06                          | Pancreatic cancer     |           |                     |                |                  |             |
|            | Program                         | Indication            | Discovery | Marketing and Sales |                | Functional foods |             |
|            | 菌泳                              | Lipid-lowering        |           |                     |                | Animal study     | Application |
| לווב       | (Gene-Young)                    | Lipid lowering        |           |                     |                |                  |             |
| Supplement | 攜A鈣<br>(Ca <sup>2+</sup> -Care) | Strong bones          |           |                     |                |                  |             |
|            |                                 |                       |           |                     |                |                  |             |
|            | 草莓葉<br>(Strawberry leaves)      | Anti-Oxidation        |           |                     |                |                  |             |
|            | 清樂檸<br>(Love Living)            | Metabolic<br>disorder |           |                     |                |                  |             |