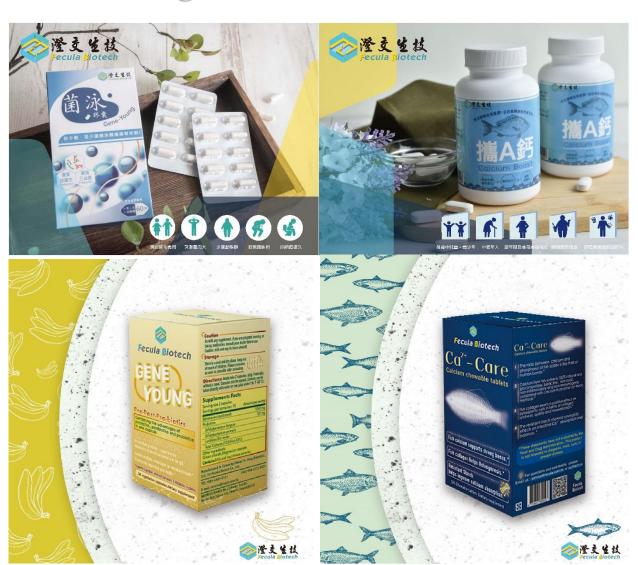

#### Raw materials & intermediate goods sales

Gene-Young capsule

Ca<sup>2+</sup>-Care chewable tablet

Love Living tablet

# **Development Stages**

1st stage: Finished

RS-BET Green banana + Probiotics lowering blood fat (Gene Young)

RS-BET Green banana + Citrus depressa peel Improving metabolic disorder (Loye Liying)

Green banana + Fish scale Bone strength (Ca2+-Care)